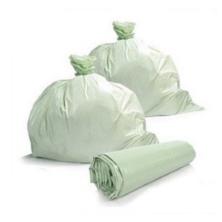

#### **Features**

• **Volume**: 5L-240L

Sizes: Customised

Shapes: Tie Handle/Drawstring Bag
Star Sealing/ C-folding/Flat Sealing in roll and in loose

Thickness: from 6 mics

Scented options

#### **Materials**

- PE: LDPE, LLDPE and HDPE (Reycled and Virgin)
- Compostable Polymers
- Kraft Paper
- Kraft Paper with coated/Laminated PE or PLA