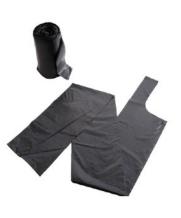

#### **Features**

• **Volume**: 5L-240L

Sizes: Customised

Shapes: Tie Handle/Drawstring Bag
Star Sealing/ C-folding/Flat Sealing in roll and in loose

Thickness: from 6 mics

Scented options

## **Different Types of the bags**

Flat Sealing in loose

**Drawstring Bag** 

Flat Sealing in roll

**Tie Handle** 

**Star Sealing**