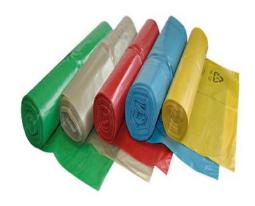

#### **Features**

• **Volume**: 5L-240L

Sizes: Customised

Shapes: Tie Handle/Drawstring Bag
Star Sealing/ C-folding/Flat Sealing in roll and in loose

Thickness: from 6 mics

Scented options

#### **Materials**

- PE: LDPE, LLDPE and HDPE (Reycled and Virgin)
- Compostable Polymers
- Kraft Paper
- Kraft Paper with coated/Laminated PE or PLA