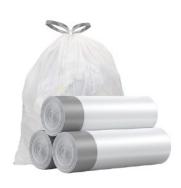

#### **Features**

• **Volume**: 5L-240L

Sizes: Customised

Shapes: Tie Handle/Drawstring Bag
Star Sealing/ C-folding/Flat Sealing in roll and in loose

Thickness: from 6 mics

Scented options

## **Different Types of the bags**

Flat Sealing in loose

**Drawstring Bag** 

Flat Sealing in roll

**Tie Handle** 

**Star Sealing**