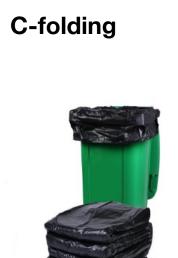

#### **Features**

• **Volume**: 5L-240L

Sizes: Customised

Shapes: Tie Handle/Drawstring Bag
Star Sealing/ C-folding/Flat Sealing in roll and in loose

Thickness: from 6 mics

Scented options

## **Different Types of the bags**

Flat Sealing in loose

**Drawstring Bag** 

Flat Sealing in roll

**Tie Handle** 

**Star Sealing**